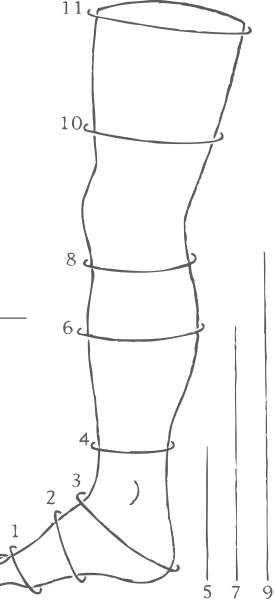

## Foot & Leg measurements:

Shoe size

- 1. Around ball of foot \_\_\_\_\_
- 2. Around instep \_\_\_\_\_
- 3. Around heel, over instep \_\_\_\_\_
- 4. Narrowest ankle measurement, above bone \_\_\_\_\_
- 5. Height of 4th measurement \_\_\_\_\_
- 6. Around calf at widest point \_\_\_\_\_
- 7. Height of 6th measurement \_\_\_\_\_
- 8. Around leg, below knee \_\_\_\_\_
- 9. Height from floor to back of knee \_\_\_\_\_
- 10. Around leg, above knee \_\_\_\_\_
- 11. Around thigh at mid point \_\_\_\_\_